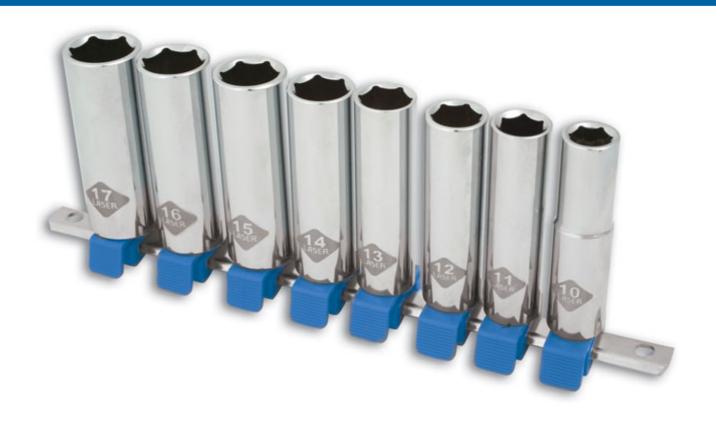

## Deep Socket Set 3/8"D 8pc

Complete set of deep Bi-Hex (12pt) 3/8"D sockets in a useful range of sizes from 6mm to 22mm. Ideal for car engine maintenance and anywhere that regular sockets are too short for access. The six-sided socket head drives from the flats to provide more torque, useful for freeing seized nuts & bolts, whilst avoiding the risk of rounding. The socket has slightly convex internal faces and drilled out corners, for a solid grip, even on damaged fastener heads. Manufactured from durable chrome vanadium steel with a polished finish and supplied on a socket rail for convenient, easy access storage.

## **Additional Information**

- Socket sizes: 10, 11, 12, 13, 14, 15, 16, 17mm.
- Single Hex (6pt) x 63mm long.
- · Large easy to read size markings for quick socket selection.
- Manufactured from polished chrome vanadium.
- · Supplied on a socket rail.